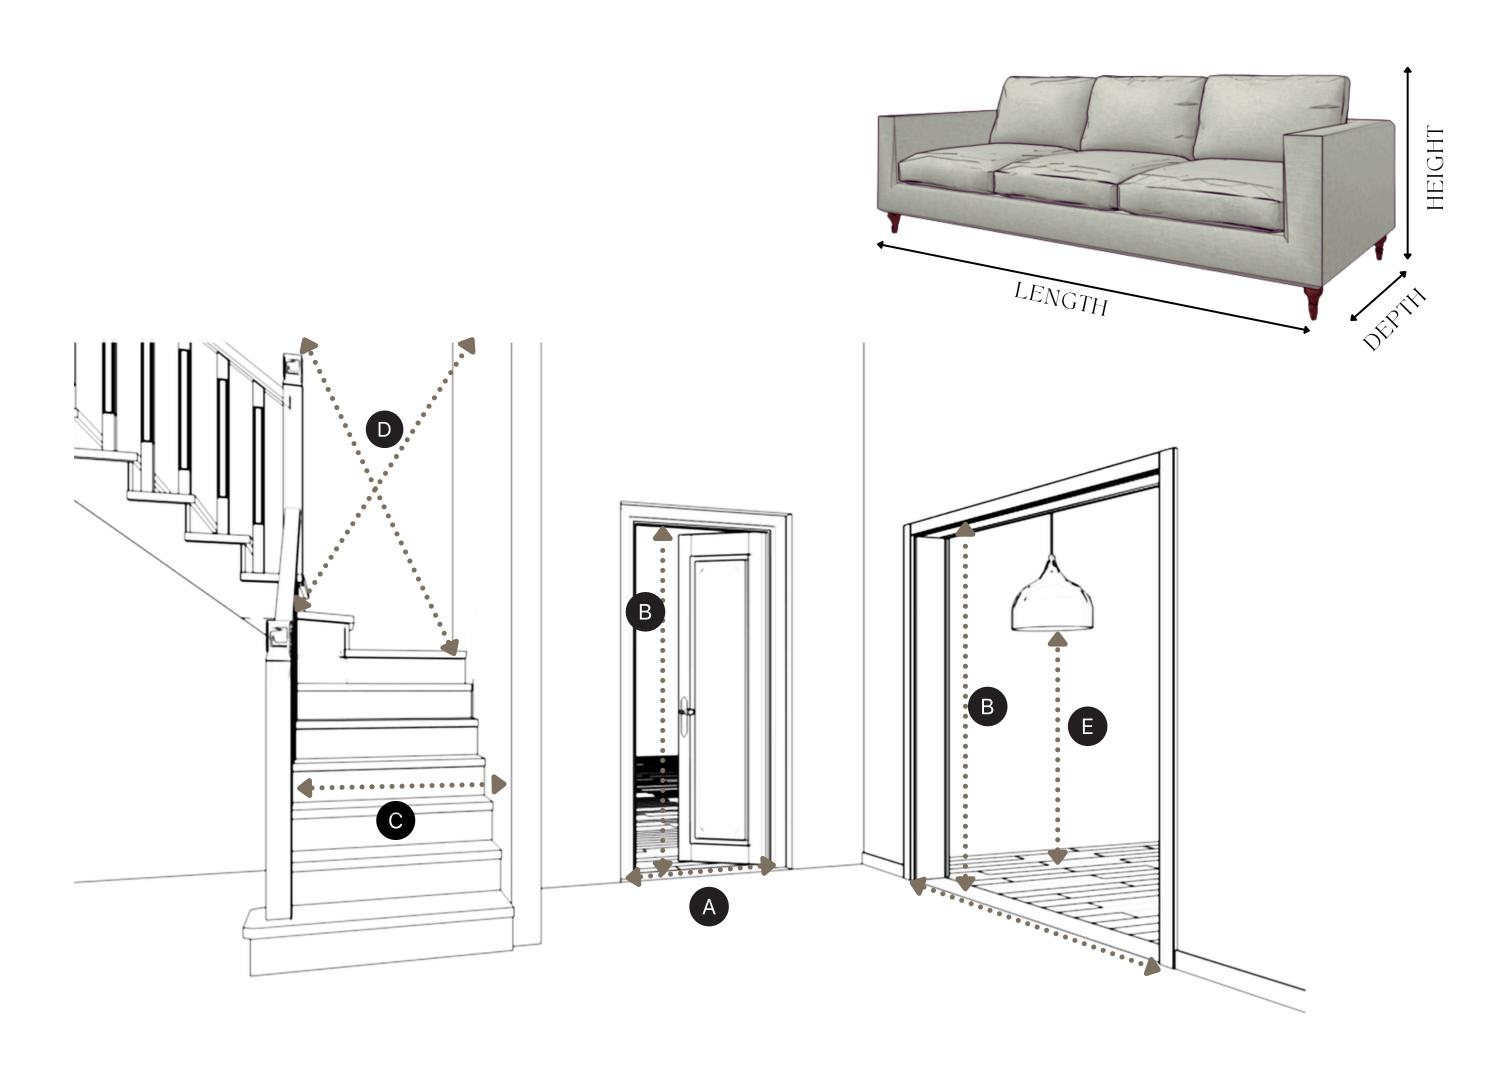

# DOORWAYS

Measure the A width and B height inside your door frame and stair landing.

If the door does not open wide enough, it may need to be removed from its hinges prior to delivery.

## STAIRWELLS

Don't forget to take handrails and posts into consideration when measuring. C
Measure the landing if you have to pivot a large piece of furniture.

## HALLWAYS

Check for | low-hanging light fixtures or architectural details that can impede your delivery.

## FURNITURE

Measure the Length, Depth, and Height of your furniture piece to ensure it fits all the areas it needs to pass through to be delivered.